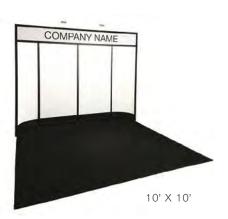

## **BOOTH EQUIPMENT**

Each black draped booth will include an 8' high back wall, 3' high side walls and one wastebasket. One 1500watt electrical outlet will also be provided per exhibiting company (available upon request). <u>Please note</u>: draping is not included in package for island booths. Please refer to the prospectus for additional information and rules and regulations for exhibiting.