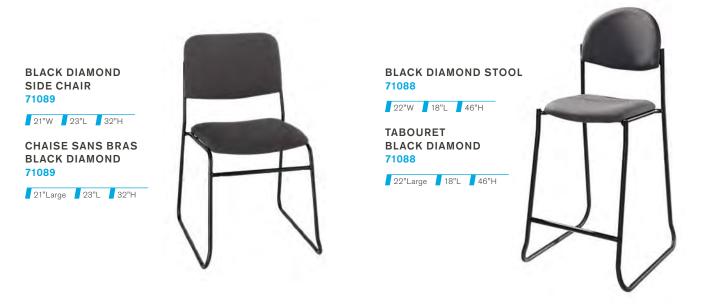

ns des formes et des styles attrayants pouvant satisfaire à tout budget ou toute conception. En outre, les normes de contrôle de la qualité et l'entretien à l'interne de Freeman sont hors pair, donc vous êtes toujours assurés d'avoir les meilleurs meubles possibles pour la réussite de votre participation.

Découvrez nos produits dans cette brochure et si vous ne trouvez pas exactement ce que vous voulez, ne vous en souciez pas nous travaillerons avec vous tout le long du processus afin de nous assurer que vous obteniez exactement ce que vous désirez. Nos prix comprennent les frais d'expédition et de manutention, sans frais cachés. Freeman possède également plusieurs sites d'entreposage; la livraison de vos meubles se fait donc toujours rapidement et en toute sécurité.

# SEATING | SIÈGES



# SEATING | SIÈGES

**BLACK DIAMOND** ARMCHAIR 71090

20"W 21"L 33"H

**CHAISE AVEC BRAS BLACK DIAMOND** 71090

20"Large 21"L 33"H



LIMERICK® CHAIR BY HERMAN MILLER grey 210108

18"W 17.75"L 33"H

CHAISE LIMERICK® BY HERMAN MILLER grise 210108

18"Large 17.75"L 33"H



**CASEY PADDED STOOL** black or grey fabric 210112

20"W 21.5"L 42.5"H

**TABOURET CASEY** 

tissu noir ou gris 210112













# SEATING | SIÈGES

# **GREY GASLIFT STOOL**

71047

24"W 20"L 46"H

## **TABOURET STÉNO GRIS** 71047

24"Large 20"L 46"H

Telescoping height adjustment; five-caster base rolls with ease.

Base à cinq roulettes et ajustement télescopique de la hauteur.



# **GREY GASLIFT CHAIR**

71045

26"W 20"L 38"H

**CHAISE STÉNO GRIS** 

71047

26"Large 20"L 38"H



# TABLES | TABLES

# **Studio Series