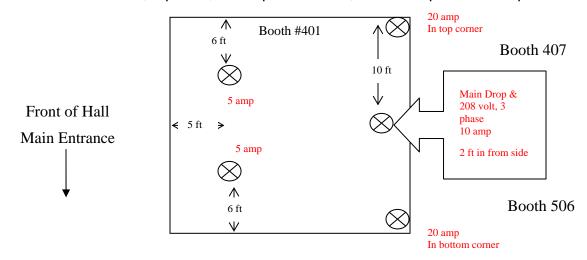

er area that keeps it out of sight. Measurements must be provided to the main drop.

# 2. Location and load of all outlets.

Again, dimensions must be provided to all satellite outlets along with the load of each outlet. It is best to indicate voltage, phase and amperage for all outlets once an order exceeds 120 volt service.

# 3. Booth orientation.

Providing reference points such as surrounding aisle and/or booth numbers defines how an island booth is oriented to the overall show floor plan. In other words, which side is which? It is best to draw your layout relative to the show floor plan so that both are facing the same direction. Examples:

# Section of show floor plan





20 x 20 Island – Booth # 401 Order = 1 x 208 volt, 3 phase, 10 amp + 120 volt, 2 x 20 amp + 2 x 5 amp outlets



# **ELECTRICAL SERVICES USAGE GUIDE**

The following wattages are approximate and are provided to help you estimate your power usage. To assist in estimating we recommend that you refer to the name plate or stamp usually located on the back or bottom of any electrical apparatus and order the corresponding outlet for each piece of equipment to avoid tripping/power outages during the event.

The formula for wattage is voltage x amperage (120 volt x 1 amp = 120 watts), 5 - 100 watt light bulbs = (5x100 = 500 watts)

Please feel free to contact our electrical specialists at FreemanES@freemanco.com with any additional questions.

|                             | WATTAGE                     |                                       | WATTAGE          |
|-----------------------------|-------------