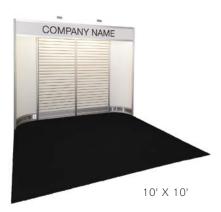

#### **EXHIBIT HALL CARPET**

The exhibit areas & booths are carpeted with the existing facility carpet. To enhance the appearance of your booth, rental carpet is available through Freeman. Please refer to the Carpet Order Form located in this manual.