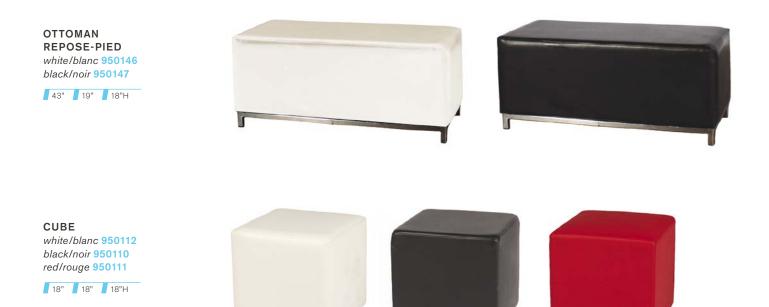

### **BOOTH EQUIPMENT**

Each 10' x 10' booth will be set with 8' high black back drape, 3' high black side dividers, one wastebasket and a 7" x 44" booth identification sign. One 1500 watt electrical outlet will also be provided per exhibiting company (available upon request). Please refer to the prospectus for additional information and rules and regulations for exhibiting.