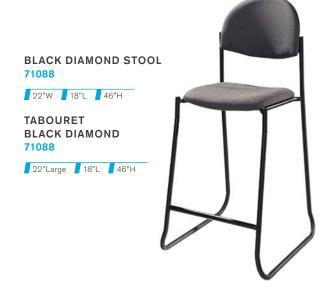

e conception. En outre, les normes de contrôle de la qualité et l'entretien à l'interne de Freeman sont hors pair, donc vous êtes toujours assurés d'avoir les meilleurs meubles possibles pour la réussite de votre participation.

Découvrez nos produits dans cette brochure et si vous ne trouvez pas exactement ce que vous voulez, ne vous en souciez pas nous travaillerons avec vous tout le long du processus afin de nous assurer que vous obteniez exactement ce que vous désirez. Nos prix comprennent les frais d'expédition et de manutention, sans frais cachés. Freeman possède également plusieurs sites d'entreposage; la livraison de vos meubles se fait donc toujours rapidement et en toute sécurité.

## SEATING | SIÈGES



21"W 23"L 32"H

CHAISE SANS BRAS BLACK DIAMOND 71089

21"Large 23"L 32"H





Call customer service at the number listed on the Quick Facts. For fast, easy ordering, go to www.freeman.com Communiquez avec le service à la clientèle au numéro figurant sur le feuillet Expo en bref. Pour des commandes rapides et faciles, rendez-vous sur www.freeman.com

## SEATING | SIÈGES

BLACK DIAMOND ARMCHAIR 71090

20"W 21"L 33"H

CHAISE AVEC BRAS BLACK DIAMOND 71090

20"Large 21"L 33"H



LIMERICK<sup>®</sup> CHAIR BY HERMAN MILLER grey 210108

8"W 17.75"L 33"H



CHAISE LIMERICK<sup>®</sup> BY HERMAN MILLER grise 210108

8"Large 17.75"L 33"H

CASEY PADDED STOOL black or grey fabric 210112

20"W 21.5"L 42.5"H

**TABOURET CASEY**tissu noir ou gris210112

20"Large 21.5"L 42.5"H





### FREEMAN FURNISHING ESSENTIALS | AMEUBLEMENT ESSENTIEL

## SEATING | SIÈGES



## TABLES | TABLE