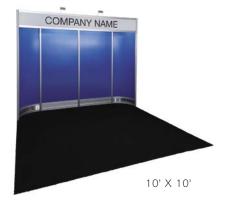

#### **EXHIBIT HALL CARPET**

The exhibit areas & booths are carpeted with the existing facility carpet. To enhance the appearance of your booth, rental carpet is available through Freeman. Please refer to the Carpet Order Form located in this manual.