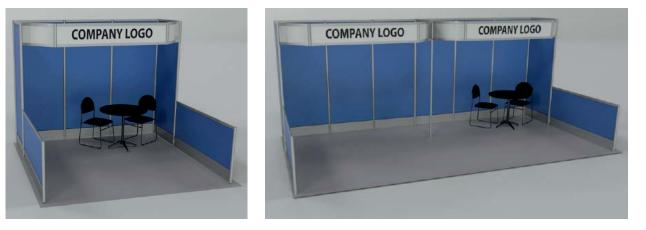

### **BOOTH EQUIPMENT**

Each 10' x 10' booth will be set with 8' high black back drape, 3' high black side dividers, one wastebasket and a 7" x 44" booth identification sign. One 1500 watt electrical outlet will also be provided per exhibiting company (available upon request). Please refer to the prospectus for additional information and rules and regulations for exhibiting.