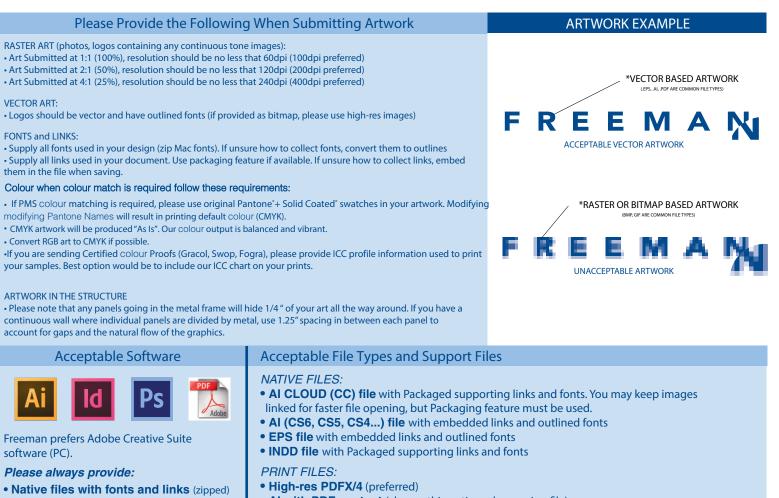

CUSTOMER GUIDELINES FOR SUBMITTING GRAPHICS ARTWORK

Our goal is to provide you with the best quality graphics for your event or exhibit. You can help us in that effort by providing digital art files using the following guidelines. The purpose is to assist you in the process of creating files that are acceptable for production. If you are sending finished print ready files, please pass this information along to your graphic designer or art department. Please use the acceptable software and file types listed below. Make certain to follow the resolution guide to help make your image quality ideal for viewing. Also, accurate *colour* matching can be realized if you follow the *colour* guidelines. Adhering to these guidelines will greatly enhance the accuracy of your artwork for production.



• High-res PDF-X/4 exports of the files.

If you are an Illustrator CC user: "Packaging" feature is highly recommended. For all other versions of Adobe AI (CS6, CS5... etc) please embed linked images and convert fonts to outlines. InDesign files should always be Packaged.

- Al with PDF content (choose this option when saving file)
- EPS files with embedded links and outlined fonts

#### RASTER OR BITMAP ART:

- Photoshop EPS (Preferred, use 8-bit preview, Max. Quality JPG compression)
- PSD (make sure font layers are rasterized)
- TIFF, JPG (quality 8 and higher)

Mac users: Use Zip or Stuffit programs when submitting fonts other than OTF (Open Type Fonts)

#### Verifying resolution on a screen

Adjust zoom till this page measures 8.5" in width. Observe images from different distances.